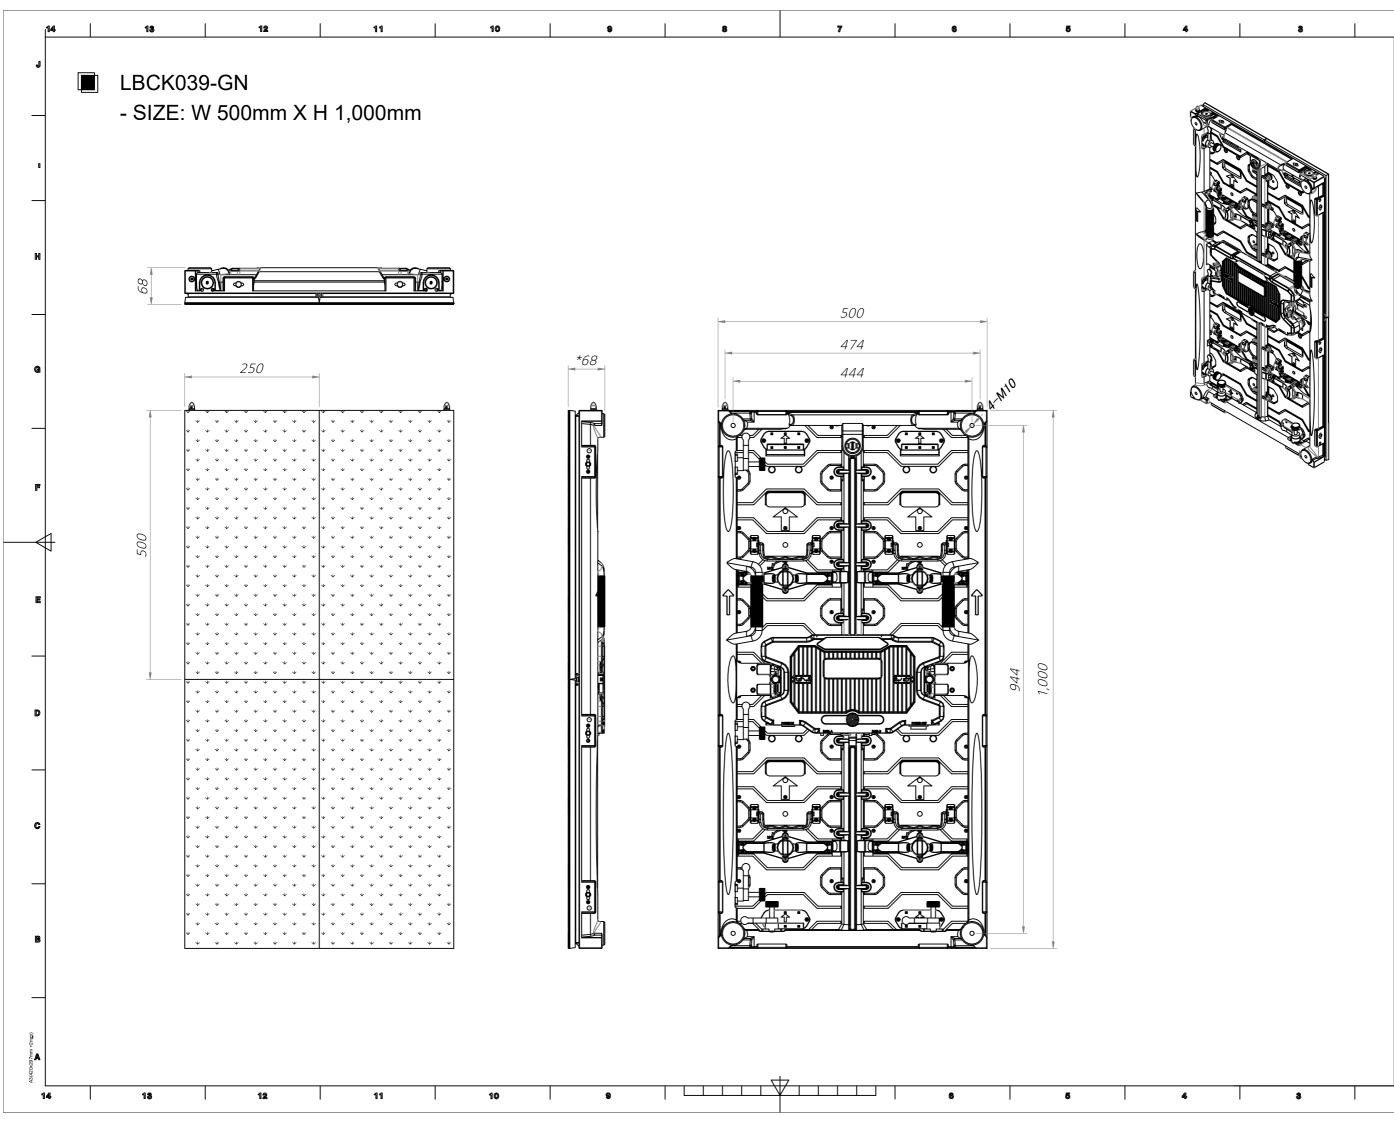

| 2                                                                                                                                 |     | 1          |   |      |          |
|-----------------------------------------------------------------------------------------------------------------------------------|-----|------------|---|------|----------|
|                                                                                                                                   |     |            |   |      | J        |
|                                                                                                                                   |     |            |   |      |          |
| PROJECT TITLE                                                                                                                     |     |            |   |      |          |
| LED Screen                                                                                                                        |     |            |   |      |          |
| <ul><li>NOTE</li><li>1. This drawing is only for reference.</li><li>2. Specifications subject to change without notice.</li></ul> |     |            |   |      | æ        |
|                                                                                                                                   |     |            |   |      | ġ        |
| $\wedge$                                                                                                                          |     |            |   |      | L.       |
| $\Delta$                                                                                                                          |     |            |   |      |          |
| $\wedge$                                                                                                                          |     |            | + |      |          |
| $\Delta$                                                                                                                          |     |            |   |      |          |
| $\Delta$                                                                                                                          |     |            |   |      |          |
| $\overline{\Delta}$                                                                                                               |     |            | _ |      | E        |
| $\overline{\Delta}$                                                                                                               |     |            |   |      |          |
| $\Delta$                                                                                                                          |     |            |   |      |          |
| $\Delta$                                                                                                                          |     |            |   |      | _        |
| REVISIO                                                                                                                           | NS  |            |   | DATE | D        |
| DRAWN BY                                                                                                                          |     |            |   |      |          |
| DESIGNED BY                                                                                                                       |     |            |   |      |          |
| CHECKED BY                                                                                                                        |     |            |   |      | C        |
| APPROVED BY                                                                                                                       |     |            |   |      |          |
|                                                                                                                                   |     |            |   |      |          |
| DRAWING. TITLE<br>Cabinet Elevation<br>LBCK039-GN                                                                                 |     |            |   |      | B        |
| MATER                                                                                                                             |     | 7          |   |      |          |
| SCALE                                                                                                                             |     |            |   |      |          |
| DATE                                                                                                                              | 202 | 2. 03. 15. |   | REV. | A        |
| SHEET                                                                                                                             | NO  |            |   | AEV. | <b>A</b> |
| 2                                                                                                                                 |     | 1          |   |      |          |